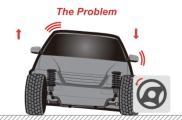

turn enough and leaves

the vehicle turns more sharply than intended and could get into a