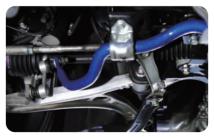

Hardrace sway bars are designed to keep balance of a vehicle, improve handling, maintain traction in any performance-driving situation and upgrade your suspension system. Hardrace manufacture the sway bar with the highest technology and CNC machines. We work diligently to ensure the design, material, and the production procedure to make stiffer, resilient, and durable Sway Bar more than stock bars. To cooperate with Hardrace stabilizer bushings and stabilizer links gives you more joy of control.

## **BENEFITS**

- Correcting understeer or oversteer situation and perfectly balanced
- · Reducing body roll and increasing stability while driving in curves
- Thicker Sway Bar increase the torsional resistance
- Adjustable Sway Bar gives you the ability to fine-tune thehanding to suit your driving style and achieve the impressive results sought