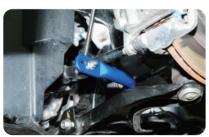

Hardrace sway bars are designed to keep balance of a vehicle, improve handling, maintain traction in any performance-driving situation and upgrade your suspension system. Hardrace manufacture the sway bar with the highest technology and CNC machines. We work diligently to ensure the design, material, and the production procedure to make stiffer, resilient, and durable Sway Bar more than stock bars. To cooperate with Hardrace stabilizer bushings and stabilizer links gives you more joy of control.