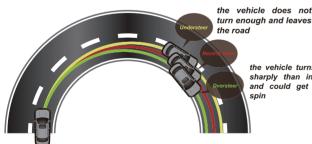

## **BENEFITS**

- Correcting understeer or oversteer situation and perfectly balanced
- · Reducing body roll and increasing stability while driving in curves
- Thicker Sway Bar increase the torsional resistance
- Adjustable Sway Bar gives you the ability to fine-tune thehanding to suit your driving style and achieve the impressive results sought

turn enough and leaves

the vehicle turns more sharply than intended and could get into a