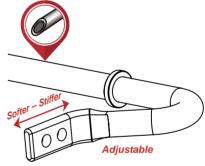

## **BENEFITS**

- Correcting understeer or oversteer situation and perfectly balanced
- · Reducing body roll and increasing stability while driving in curves
- Thicker Sway Bar increase the torsional resistance
- Adjustable Sway Bar gives you the ability to fine-tune thehanding to suit your driving style and achieve the impressive results sought