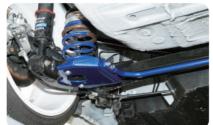

Hardrace sway bars are designed to keep balance of a vehicle, improve handling, maintain traction in any performance-driving situation and upgrade your suspension system. Hardrace manufacture the sway bar with the highest technology and CNC machines. We work diligently to ensure the design, material, and the production procedure to make stiffer, resilient, and durable Sway Bar more than stock bars. To cooperate with Hardrace stabilizer bushings and stabilizer links gives you more joy of control.

## **BENEFITS**

- Correcting understeer or oversteer situation and perfectly balanced
- · Reducing body roll and increasing stability while driving in curves
- Thicker Sway Bar increase the torsional resistance
- Adjustable Sway Bar gives you the ability to fine-tune thehanding to suit your driving style and achieve the impressive results sought