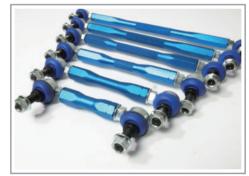

## **OUR DESIGN**

HARDRACE ADJ. STABILIZER LINK is perfect when the height of a vehicle is lowered. The feature is adjustability, and it allows you to adjust the link length to correct the height of the position of sway bar. As a result, the stabilizer bar can work out the purpose of anti-rolling. Unique dust boot design which keeps dust away for longer durability. Reinforced material improves the disadvantage of an OE rubber or polyurethane bushing worn out over time. Self-lubricating, longer life, no noise, stronger, stiffer, more responsive steering, and sharpen the cornering performance.

## SPECIFICATION

Ball studs measure 12MM and 10MM, and can be installed on various types of vehicle, AUDI / BMW / VOLKSWAGON MAZDA / FOCUS / TOYOTA.

Æ

Μ

| 📐 12MM Series |               |             |
|---------------|---------------|-------------|
| NO.           | Ball Studs(M) | Range(H)    |
| 7512-110      | 12mm          | 104mm~130mm |
| 7512-140      | 12mm          | 123mm~162mm |
| 7512-180      | 12mm          | 163mm~202mm |
| 7512-220      | 12mm          | 203mm~242mm |
| 7512-260      | 12mm          | 243mm~282mm |
| 7512-300      | 12mm          | 283mm~322mm |
| 7512-340      | 12mm          | 323mm~362mm |