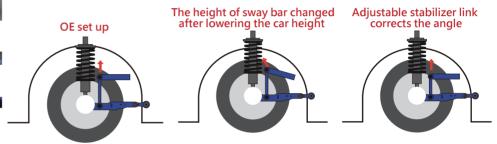

## WHAT IS STABILIZER LINK

Stabilizer links are also called End link, connect the sway bar to shock absorbers or control arms. A vehicle travels around a curve causes the body weight to shift to the outside. The horizontal stabilizer bar twists when you make turns, keeping the car body in place to prevent excessive roll. The use of sway bar reduces the car sways, holds the car level and stability.

## **OUR DESIGN**

HARDRACE ADJ. STABILIZER LINK is perfect when the height of a vehicle is lowered. The feature is adjustability, and it allows you to adjust the link length to correct the height of the position of sway bar. As a result, the stabilizer bar can work out the purpose of anti-rolling. Unique dust boot design which keeps dust away for longer durability. Reinforced material improves the disadvantage of an OE rubber or polyurethane bushing worn out over time. Self-lubricating, longer life, no noise, stronger, stiffer, more responsive steering, and sharpen the cornering performance.