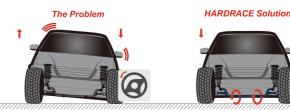

## **BENEFITS**

- · Correcting understeer or oversteer situation and perfectly balanced
- · Reducing body roll and increasing stability while driving in curves
- Thicker Sway Bar increase the torsional resistance
- · Adjustable Sway Bar gives you the ability to fine-tune handing to suit your driving style and achieve the impressive results