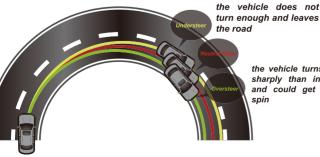

## **BENEFITS**

- · Correcting understeer or oversteer situation and perfectly balanced
- · Reducing body roll and increasing stability while driving in curves
- Thicker Sway Bar increase the torsional resistance
- · Adjustable Sway Bar gives you the ability to fine-tune handing to suit your driving style and achieve the impressive results