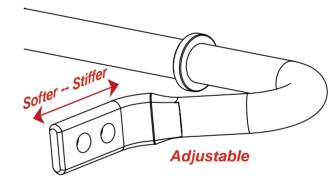

## **BENEFITS**

- · Correcting understeer or oversteer situation and perfectly balanced
- · Reducing body roll and increasing stability while driving in curves
- Thicker Sway Bar increase the torsional resistance
- · Adjustable Sway Bar gives you the ability to fine-tune handing to suit your driving style and achieve the impressive results