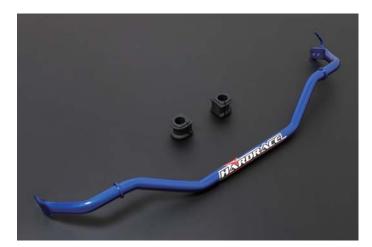

## LEXUS IS GSE20 '06-'08

Hardrace now release new front sway bar for LEXUS GES20 '06-'08 RWD

Sway Bar affects the handling and the car's over steer and under steer. It ties the lower suspension links together across the front or back, will keep your car flat in turns instead of leaning over to one side. Hardrace sway bars provide better control especially at high speeds cornering.

## **Technical Information**

HARDRACE bar: 30mm (1.18 in ) tubular OE bar: 27 mm tubular HARDRACE measured bar rate: Adjustable Bushings: HARDRACE stab. bushing End Link: HARDRACE stab. link (opt.)